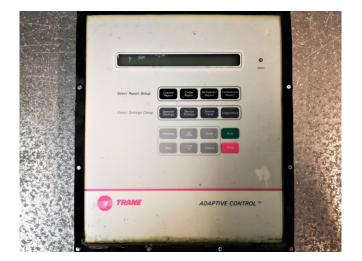

#### Used Trane UCM-CLD X1365078102 Rev. D

Used Trane UCM-CLD X1365078102 Rev. D adaptive control. Was part of a RTAD 115. This UCM-CLD chiller control is composed of eight electronic modules, which each have their own 115V or 24V power supply and communicate with each other via a serial link.