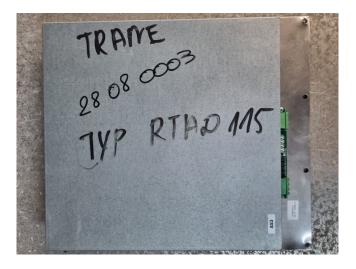

#### Used Trane UCM-CLD X1365078102 Rev. D

Used Trane UCM-CLD X1365078102 Rev. D adaptive control. Was part of a RTAD 115. This UCM-CLD chiller control is composed of eight electronic modules, which each have their own 115V or 24V power supply and communicate with each other via a serial link.