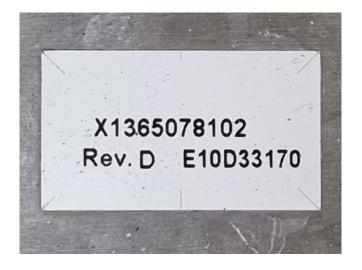

## Trane UCM-CLD X1365078102 Rev. D

### **Specifications**

| Marka   | Trane               |
|---------|---------------------|
| Rodzaj  | UCM-CLD X1365078102 |
|         | Rev. D              |
| Remarks | 310x270x60 mm       |
|         | (LxWxH)             |
| Stock   | 1                   |
|         |                     |

#### Used Trane UCM-CLD X1365078102 Rev. D

Used Trane UCM-CLD X1365078102 Rev. D adaptive control. Was part of a RTAD 115. This UCM-CLD chiller control is composed of eight electronic modules, which each have their own 115V or 24V power supply and communicate with each other via a serial link.