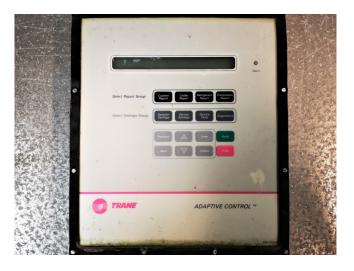

#### Used Trane UCM-CLD X1365078102 Rev. D

Used Trane UCM-CLD X1365078102 Rev. D adaptive control. Was part of a RTAD 115. This UCM-CLD chiller control is composed of eight electronic modules, which each have their own 115V or 24V power supply and communicate with each other via a serial link.